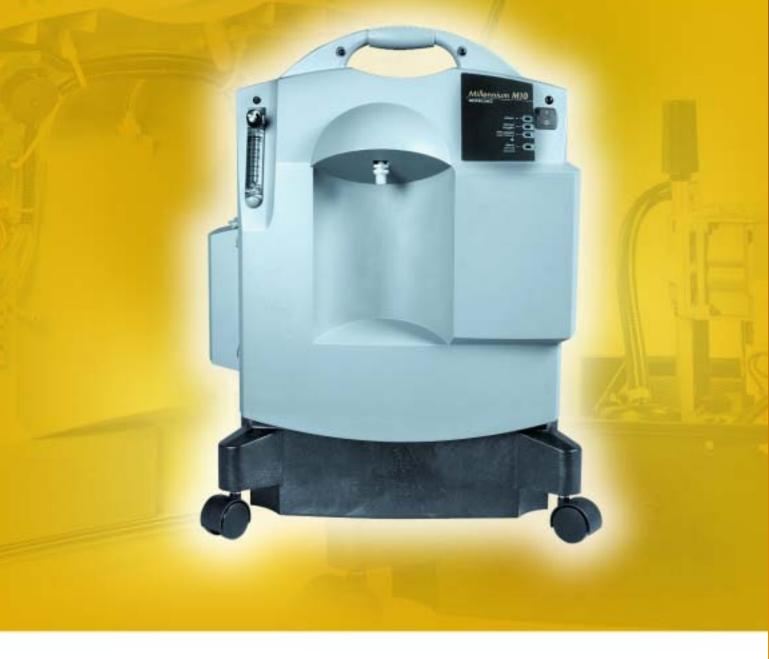

## Millennium<sup>™</sup> M10 - Ten Liter Per Minute (LPM) Concentrator (with or without OPI\*)

Respironics Millennium M10 Oxygen Concentrator delivers up to 10 LPM of oxygen reducing the delivery cost associated with 5 LPM and above oxygen patients. The M10 is engineered to reduce the cost of providing oxygen at higher liter flows. The M10 has fewer parts than any other concentrator sold today. Fewer parts, combined with greater reliability, help you to reduce expenditures on accessories and unnecessary inventory.

Respironics' Millennium M10 Oxygen Concentrator is designed to be the highest performing and most reliable machine available today. Each M10 concentrator is individually tested in accordance with Respironics' quality guidelines and comes with a written certificate of conformance and one year standard warranty.